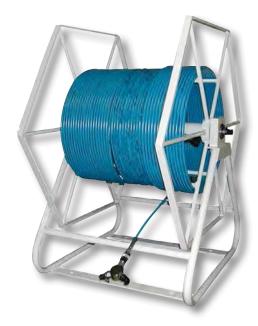

## **SUBSEA TENSION HOSES**

SPX can customize a reel and hose combination for your specific job. Standard reel construction is powder coated carbon steel. Stainless hose reels optional. Contact factory for details.

Downline hoses usually supplied in 30 m lengths, male/ female quick connect couplings so they can be linked together to make up the desired length of hose.

Maximum hose length capacity 500 m

| Subsea Tensioner Hoses                                  |                                                                                                                                                                       |  |  |
|---------------------------------------------------------|-----------------------------------------------------------------------------------------------------------------------------------------------------------------------|--|--|
| Subsea, without Locking Collar<br>Order No. DESCRIPTION |                                                                                                                                                                       |  |  |
| HL1M                                                    | 1 m Hose, 1,500 bar, CE, without locking collar<br>(only stocked in Europe & Asia)                                                                                    |  |  |
| HL13M                                                   | 1.3 m Hose, 1,500 bar, CE, without locking collar (only stocked in the Americas)                                                                                      |  |  |
| HL3M                                                    | 3 m Hose, 1,500 bar, CE, without locking collar                                                                                                                       |  |  |
| HL5M                                                    | 5 m Hose, 1,500 bar, CE, without locking collar                                                                                                                       |  |  |
| HL8M                                                    | HL8M 8 m Hose, 1,500 bar, CE, without locking collar                                                                                                                  |  |  |
| HL10M                                                   | 10 m Hose, 1,500 bar, CE, without locking collar                                                                                                                      |  |  |
|                                                         |                                                                                                                                                                       |  |  |
| Subsea down-line hose                                   |                                                                                                                                                                       |  |  |
| Order No.                                               | DESCRIPTION                                                                                                                                                           |  |  |
| HL30M-DL                                                | 30 m Hose, 1500 bar, CE, with locking collar, 1 x male + 1 x female coupler with locking collar.  Used to link hoses together between hose reel and subsea work site. |  |  |

## SUBSEA TENSION

1,500 bar/21,750 psi

Hose reel stand complete with tensioner down line for offshore equipment use.

| HPSTP150004    | 1900<br>1900<br>1900<br>1900<br>1900<br>1900<br>1900<br>1900 | 2,000 bar; 30,000 psi gauge                                                                                                                                                                                                              |
|----------------|--------------------------------------------------------------|------------------------------------------------------------------------------------------------------------------------------------------------------------------------------------------------------------------------------------------|
| 111 311 130004 | 5000 95 25000 97 79 X O T T T T T T T T T T T T T T T T T T  | for HPUTP pumps                                                                                                                                                                                                                          |
| HHAMA15002     |                                                              | 1,500 Bar 3-Port Manifold Assembly: Used in Subsea hose arrangement to split single downline into two hoses which connect to the first two tensioners in the circuit. Can also be used to split a single feed hose to feed 2 tensioners. |