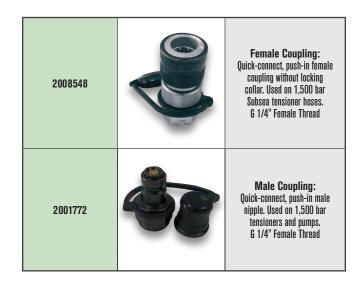

Hoses come standard with recessed female coupler type (2008548). Flat Face couplers available upon request.