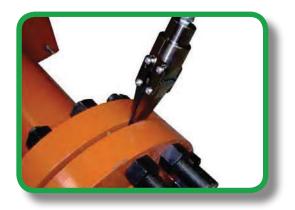

## **FLS FLANGE SPREADER KIT**

- Standard duty blow molded case organizes and protects the complete spreading kit
- Extra storage space for additional step shoes and up to 3 step blocks
- 15 metric ton wedge-driven spreader
- Jaws fully supported by wedge for excellent durability