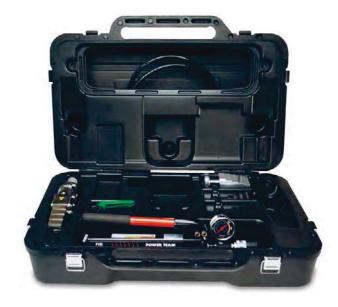

## HYDRAULIC SPREADER KIT

FLS15 KIT (TOPSIDE CASE)

15 Metric Ton Capacity 700 bar/10,000 psi

## **FLS FLANGE SPREADER KIT**

- Standard duty blow molded case organizes and protects the complete spreading kit
- Extra storage space for additional step shoes and up to 3 step blocks
- 15 metric ton wedge-driven spreader
- Jaws fully supported by wedge for excellent durability

\*The speader kit is available in various combinations, with a standardduty case that is easy to transport.

| FLS15 KIT (TOPSIDE CASE) |                                                          |           |           |              |              |           |           |              |              |
|--------------------------|----------------------------------------------------------|-----------|-----------|--------------|--------------|-----------|-----------|--------------|--------------|
|                          |                                                          | Order No  |           |              |              |           |           |              |              |
| Kit Components           |                                                          | FLS15-FBK | FLS15-MBK | FLS15-FBK-ST | FLS15-MBK-ST | FLS15-FBP | FLS15-MBP | FLS15-FBP-ST | FLS15-MBP-ST |
| Component                | Description                                              | CE        | CE        | CE           | CE           |           |           |              |              |
| FL\$15                   | Spreader, Hydraulic                                      | 2         | 1         | -            | -            | 2         | 1         | -            | -            |
| FLS15-ST                 | Spreader, Hydraulic<br>Stepped                           | -         | -         | 2            | 1            | -         | -         | 2            | 1            |
| \$B15                    | Aluminum Holding<br>Block                                | 2         | 3         | 2            | 3            | 2         | 3         | 2            | 3            |
| P19L                     | Lightweight Hand Pump                                    | 1         | 1         | 1            | 1            | 1         | 1         | 1            | 1            |
| Manifold Assy            | Manifold, 2 Needle<br>Valve Assembly (Incl. 2<br>Gauges) | 1         | -         | 1            | -            | 1         | -         | 1            | -            |
| 2008410                  | Handle for FLS15                                         | 2         | 1         | 2            | 1            | 2         | 1         | 2            | 1            |
| 2008650                  | Standard Case                                            | 1         | 1         | 1            | 1            | 1         | 1         | 1            | 1            |