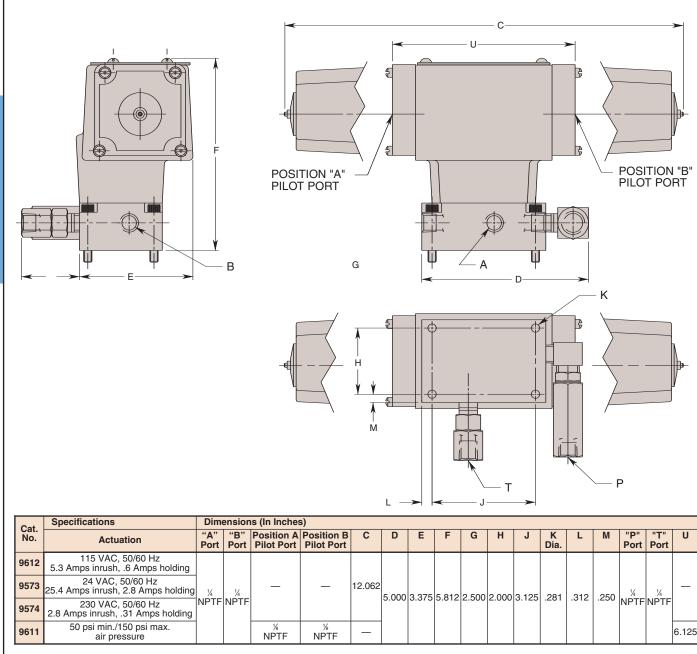

## Features:

- 3-way/4-way, 2-position, detented
  Electrically operated; continuous duty rated
- Remote mounted
- · Single- or double-acting systems
- 5,000 psi max.; 1,000 psi max. return line pressure
- 5 gpm max.
- Includes mounting hardware: 1/4-20 UNC X 1.5" cap screws (4)
- Tank port check valve included to prevent return line back pressure from actuating released single-acting components, or causing pressure fluctuations in doubleacting systems.