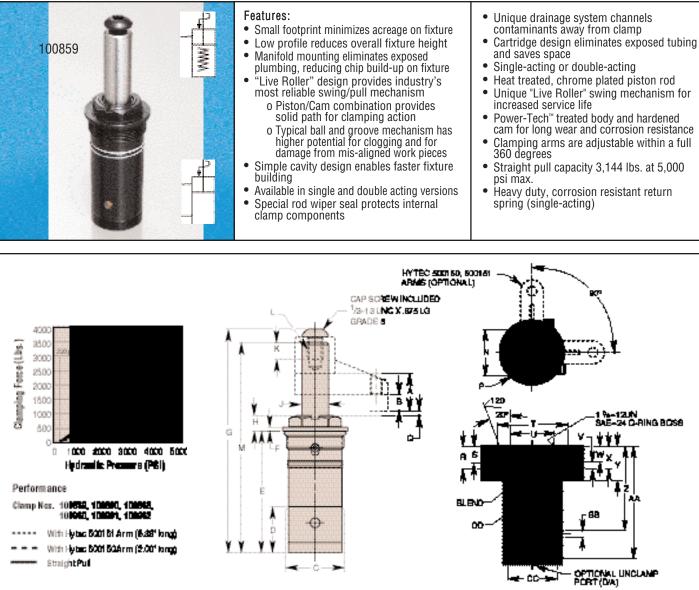

## Swing/Pull Clamps - Cartridge Style - 2400 lbs.

ving/Pull Clamps - Cartridge Style - 2400 lbs

| Cat.<br>No. |                   | Specifications                   | Dimensions (In Inches) |                        |         |                       |         |            |               |           |       |       |      |       |      |             |
|-------------|-------------------|----------------------------------|------------------------|------------------------|---------|-----------------------|---------|------------|---------------|-----------|-------|-------|------|-------|------|-------------|
|             | Operation         | Swing<br>Direction               | *Force<br>(Lbs.)       | Eff. Area<br>(Sq. In.) |         | Oil Cap.<br>(Cu. In.) |         | A<br>Total | B<br>Clamping | C<br>Dia. | D     | E     | F    | G     | Н    | ††J<br>Dia. |
|             |                   | Direction                        |                        | Clamp                  | Unclamp | Clamp                 | Unclamp | Stroke     | Stroke        |           |       |       |      |       |      |             |
| 100859      |                   | Left Hand<br>(Counter Clockwise) | - 2,400                | .626                   | -       | .740                  |         |            | .490          | 1.747     | 1.506 | 3.976 | .150 | 7.311 | .510 | .875        |
| 100860      | Single-<br>Acting | Right Hand<br>(Clockwise)        |                        |                        |         |                       | _       | 1.163      |               |           |       |       |      |       |      |             |
| 100868      |                   | Straight Pull                    |                        |                        |         |                       |         |            |               |           |       |       |      |       |      |             |
| 100960      |                   | Left Hand<br>(Counter Clockwise) |                        |                        | 1.227   |                       | 1.460   |            |               |           |       |       |      |       |      |             |
| 100961      | Double-<br>Acting | Right Hand<br>(Clockwise)        |                        |                        |         |                       |         |            |               |           |       |       |      |       |      |             |
| 100962      |                   | Straight Pull                    |                        |                        |         |                       |         |            |               |           |       |       |      |       |      |             |

| NO.              | Dimens<br>K<br>Thread<br>Min. | sions (In Ind<br>L<br>Thread<br>Size | ches)<br>M | N<br>Hex. | P<br>Dia. | Q    | R            | S<br>Thread<br>Min. | T<br>Dia.<br>Min. | U<br>Dia.      | V<br>Clamp<br>Port<br>Dia. Min. | W<br>Min. | X<br>Max. | Y<br>Min. | Z<br>Min. | AA<br>Min. | BB<br>Unclamp<br>Port<br>Dia. Min. | CC<br>Dia.<br>Min. | DD<br>Chamfer<br>Max. |
|------------------|-------------------------------|--------------------------------------|------------|-----------|-----------|------|--------------|---------------------|-------------------|----------------|---------------------------------|-----------|-----------|-----------|-----------|------------|------------------------------------|--------------------|-----------------------|
| 100859<br>100860 |                               |                                      |            |           |           |      |              |                     |                   |                |                                 |           |           | 1.250     | _         |            | †Vent                              |                    |                       |
| 100868           | .550                          | <sup>1</sup> ⁄2-13UNC                | 6.871      | 1.750     | 2.125     | .104 | .801<br>.831 | .560                | 2.185             | 1.750<br>1.753 | 125                             | .562      | .812      |           | <u> </u>  | 4.031      |                                    | 1.750              | .020                  |
| 100961<br>100962 |                               |                                      |            |           |           |      |              |                     |                   |                |                                 |           |           | -         | 3.006     |            | .125                               |                    |                       |

With 2.00° long arm at 5,000 psi max. operating pressure.
D not pressurize - single-acting only. Cavity must be vented.
See page 59 for custom arm mounting.

See page 58 for maximum operating speeds and rotation options. Internal cam may be removed for an unguided straight pull. See operating instructions for additional port details.