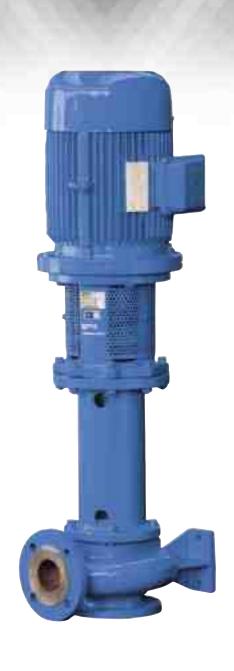

# CombiWell

Sump pump for paint spraying cabins and solvent degreaser units

> Johnson Pump®

### The best solution to do it well.

The CombiWell is a range of specialised immersion pumps, used in water curtain paint spray booths and solvents degreasing spray units.