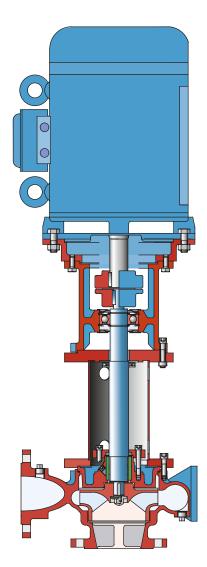

#### **PUMP CHARACTERISTICS**

- No shaft sealing
- Liquid lubricated slide bearing
- Compact and modular design
- High degree of interchangeability between parts of different pump sizes

#### **LANTERN PIECE**

- cast iron
- reducing flanges applied at motor side
- rigid construction
- fits a wide range of electric motors

#### **BALL BEARING**

- · located in lantern piece
- · grease lubricated
- easily replaceable
- low maintenance costs

#### **PUMP CASING**

- permanently submerged into the liquid
- stainless steel for street cleaning version
- cast iron for paint spray version
- always ready for action
- corrosion resistant
- cost effective materials

#### **SLIDE BEARING**

- located in pump cover
- shaft sleeve on shaft
- different type of bearing materials
- lubricated by the liquid
- low maintenance costs

#### **IMPELLER**

- stainless steel for street cleaning version
- cast iron for paint spray version
- fitted with extra large clearance between impeller and pump casing
- corrosion resistant
- cost effective materials
- easily replaceable