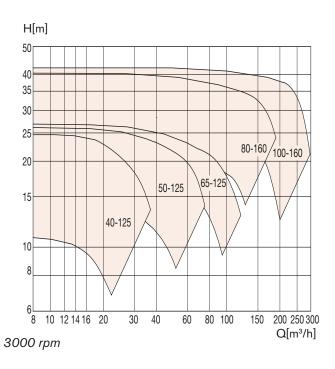

a wide range of electric motors

#### **BALL BEARING**

- · located in lantern piece
- · grease lubricated
- easily replaceable
- low maintenance costs

#### **PUMP CASING**

- permanently submerged into the liquid
- stainless steel for street cleaning version
- cast iron for paint spray version
- always ready for action
- corrosion resistant
- cost effective materials

#### **SLIDE BEARING**

- located in pump cover
- shaft sleeve on shaft
- different type of bearing materials
- lubricated by the liquid
- low maintenance costs

#### **IMPELLER**

- stainless steel for street cleaning version
- cast iron for paint spray version
- fitted with extra large clearance between impeller and pump casing
- corrosion resistant
- cost effective materials
- easily replaceable



# Capacity curves





# Typical product applications

WATER CURTAIN PAINT SPRAY BOOTHS

SOLVENTS DEGREASING SPRAY UNITS







### CombiWell



Sump pump for paint spraying cabins and solvent degreaser units

Your local contact:

www.spx.com/en/johnson-pump/where-to-buy/

#### SPX FLOW TECHNOLOGY ASSEN B.V.

Dr. A.F. Philipsweg 51, 9403 AD Assen P.O. Box 9, 9400 AA Assen, THE NETHERLANDS

P: +31 (0)592 37 67 67

F: +31 (0)592 37 67 60

E: johnson-pump.nl.support@spx.com

 $SPX\ reserves\ the\ right\ to\ incorporate\ our\ latest\ design\ and\ material\ changes\ without\ notice\ or\ obligation.$ 

Design features, materials of construction and dimensional data, as described in this bulletin, are provided for your information only and should not be relied upon unless confirmed in writing. Please contact your loc