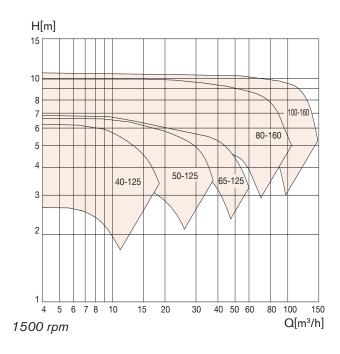

ts a wide range of electric motors

#### **BALL BEARING**

- · located in lantern piece
- · grease lubricated
- easily replaceable
- low maintenance costs

#### **PUMP CASING**

- permanently submerged into the liquid
- stainless steel for street cleaning version
- cast iron for paint spray version
- always ready for action
- corrosion resistant
- cost effective materials

#### **SLIDE BEARING**

- located in pump cover
- shaft sleeve on shaft
- different type of bearing materials
- lubricated by the liquid
- low maintenance costs

#### **IMPELLER**

- stainless steel for street cleaning version
- cast iron for paint spray version
- fitted with extra large clearance between impeller and pump casing
- corrosion resistant
- cost effective materials
- easily replaceable



# Capacity curves





# Typical product applications

WATER CURTAIN PAINT SPRAY BOOTHS

SOLVENTS DEGREASING SPRAY UNITS







### CombiWell



Sump pump for paint spraying cabins and solvent degreaser units

Your local contact:

www.spx.com/en/johnson-pump/where-to-buy/

#### SPX FLOW TECHNOLOGY ASSEN B.V.

Dr. A.F. Philipsweg 51, 9403 AD Assen P.O. Box 9, 9400 AA Assen, THE NETHERLANDS

P: +31 (0)592 37 67 67

F: +31 (0)592 37 67 60

E: johnson-pump.nl.support@spx.com

 $SPX\ reserves\ the\ right\ to\ incorporate\ our\ latest\ design\ and\ material\ changes\ without\ notice\ or\ obligation.$ 

Design features, materials of construction and dimensional data, as described in this bulletin, are provided for your information only and should not be relied upon unless confirmed in writing. Please contact your l