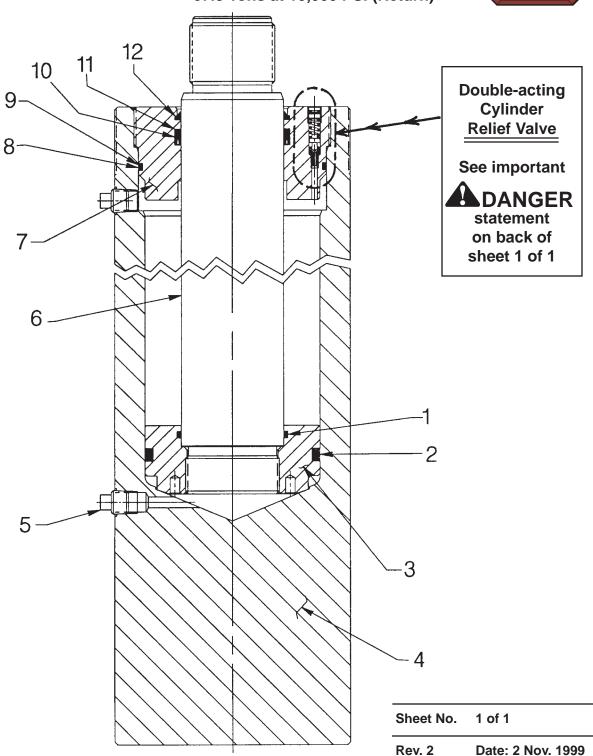

## HYDRAULIC CYLINDER

Max. Capacities: 103.1 Tons at 10,000 PSI (Extended) 67.8 Tons at 10,000 PSI (Return)

12

DANGER: To help avoid possible serious personal injury or death,

■ In the event that the cylinder retract port is ever restricted or plugged, a double-acting cylinder relief valve will help prevent excessive pressure from building in the cylinder. DO NOT attempt to adjust or service this relief valve! If oil leakage is detected from this relief valve, discontinue use of the cylinder immediately and contact Power Team Technical Services. Only Power Team Authorized Hydraulic Service Centers should service this relief valve.

| Item | Part   | No.   |                                                                                                                                                                                                                                                                                                                     |                                                                             |
|------|--------|-------|---------------------------------------------------------------------------------------------------------------------------------------------------------------------------------------------------------------------------------------------------------------------------------------------------------------------|-----------------------------------------------------------------------------|
| No.  | No.    | Req'd | Description                                                                                                                                                                                                                                                                                                         |                                                                             |
| 1    | *11520 | 1     | O-ring (3-1/4 x 3" x 1/8)                                                                                                                                                                                                                                                                                           |                                                                             |
| 2    | *19207 | 1     | T-seal with Backup Ring                                                                                                                                                                                                                                                                                             |                                                                             |
| 3    | 58500  | 1     | Piston Head (Use Loctite #277 and primer who piston head to the piston rod [Item #6]. Torque to for 20 hours minimum. Mark an indelible line act head and piston rod at the thread joint. Visually loctite at thread intersection after cure. Torque c with 240/250 ft. lbs. Check line to be sure that the moved.) | o 200 ft. lbs. Cure<br>ross the piston<br>check for red<br>counterclockwise |
| 4    | 64548  | 1     | Cylinder Body                                                                                                                                                                                                                                                                                                       |                                                                             |
| 5    | 11127  | 2     | Pressure Plug (3/8 NPTF)                                                                                                                                                                                                                                                                                            |                                                                             |
| 6    | 58468  | 1     | Piston Rod                                                                                                                                                                                                                                                                                                          |                                                                             |
| 7    | 58499  | 1     | Retainer Nut (Torque to 150 ft. lbs. min.)                                                                                                                                                                                                                                                                          |                                                                             |
| 8    | *10299 | 1     | O-ring (5-1/2 x 5-1/4 x 1/8)                                                                                                                                                                                                                                                                                        | То                                                                          |
| 9    | *19270 | 1     | Backup Washer (5-1/2 x 5-1/4 x .048)                                                                                                                                                                                                                                                                                | Drawing                                                                     |
| 10   | *12700 | 1     | U-cup                                                                                                                                                                                                                                                                                                               | Drawing                                                                     |
| 11   | *19154 | 1     | Backup Washer (3-3/8 x 3" x .070)                                                                                                                                                                                                                                                                                   |                                                                             |

## PARTS INCLUDED BUT NOT SHOWN 37782 1 Warning Decal

Rod Wiper

Part numbers marked with an asterisk (\*) are contained in Repair Kit No. 300670.

Refer to any operating instructions included with this product for detailed information about operation, testing, disassembly, reassembly, and preventive maintenance.