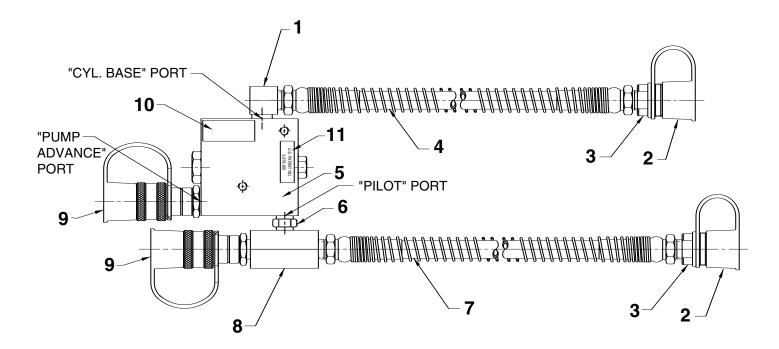

## **COUNTERBALANCE VALVE**

**Parts List for:** 

| Item<br>No. | Part<br>No. | No.<br>Req'd | Description                 |
|-------------|-------------|--------------|-----------------------------|
| 1           | 9681        | 1            | Street Elbow Fitting        |
| 2           | 9800        | 2            | Dust Cap                    |
| 3           | 9798        | 2            | Hose Half Coupler           |
| 4           | 307968      | 1            | Hose                        |
| 5           | 351239      | 1            | Counterbalance Valve        |
| 6           | 12328       | 1            | Straight Fitting            |
| 7           | 36891       | 1            | Hose                        |
| 8           | 9671        | 1            | Double Tee Adapter Fitting  |
| 9           | 9796        | 2            | Quick Cylinder Half Coupler |
| 10          | 252213      | 1            | Trade Name Decal            |
| 11          | 253085      | 1            | Patent No. Decal            |