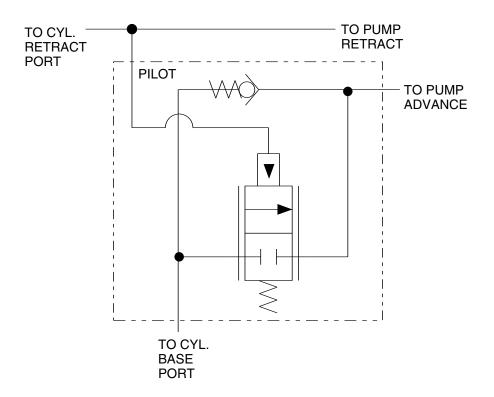

| 9798        | 2            | Hose Half Coupler           |
| 4           | 307968      | 1            | Hose                        |
| 5           | 351239      | 1            | Counterbalance Valve        |
| 6           | 12328       | 1            | Straight Fitting            |
| 7           | 36891       | 1            | Hose                        |
| 8           | 9671        | 1            | Double Tee Adapter Fitting  |
| 9           | 9796        | 2            | Quick Cylinder Half Coupler |
| 10          | 252213      | 1            | Trade Name Decal            |
| 11          | 253085      | 1            | Patent No. Decal            |

Note: Shaded areas reflect last revision(s) made to this form.

Sheet No. 1 of 1 Rev. 2 Date: 06 Feb. 2006

## **HYDRAULIC SCHEMATIC**